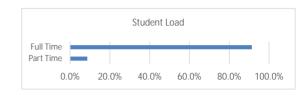

#### **Student Load**

|           | Students | % of Population |
|-----------|----------|-----------------|
| Full Time | 380      | 91.3%           |
| Part Time | 36       | 8.7%            |
| Total     | 416      | 100.0%          |