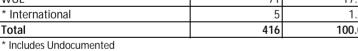

# Residency

|                 | Students | % of Population |
|-----------------|----------|-----------------|
| Resident        | 319      | 76.7%           |
| Non-Resident    | 21       | 5.0%            |
| WUE             | 71       | 17.1%           |
| * International | 5        | 1.2%            |
| Total           | 416      | 100.0%          |