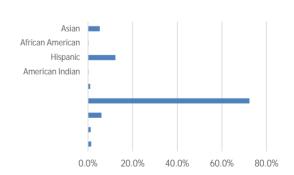

## Ethnicity

|                  | Students | % of Population |
|------------------|----------|-----------------|
| Asian            | 22       | 5.3%            |
| African American | 1        | 0.2%            |
| Hispanic         | 51       | 12.3%           |
| American Indian  | 1        | 0.2%            |
| Pacific Islander | 4        | 1.0%            |
| White            | 301      | 72.4%           |
| Multi Ethnic     | 25       | 6.0%            |
| * International  | 5        | 1.2%            |
| Unknown          | 6        | 1.4%            |
| Total            | 416      | 100.0%          |