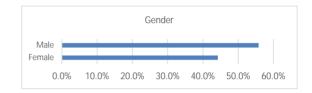

### Gender

|        | Students | % of Population |
|--------|----------|-----------------|
| Male   | 232      | 55.8%           |
| Female | 184      | 44.2%           |
| Total  | 416      | 100.0%          |