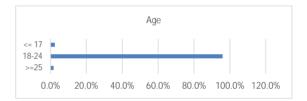

#### Age

|       | Students | % of Population |
|-------|----------|-----------------|
| <= 17 | 10       | 2.4%            |
| 18-24 | 399      | 95.9%           |
| >=25  | 7        | 1.7%            |
| Total | 416      | 100.0%          |