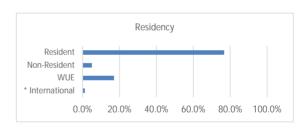

# Residency

|                 | Students | % of Population |
|-----------------|----------|-----------------|
| Resident        | 319      | 76.7%           |
| Non-Resident    | 21       | 5.0%            |
| WUE             | 71       | 17.1%           |
| * International | 5        | 1.2%            |
| Total           | 416      | 100.0%          |