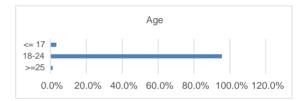

#### Age

|       | Students | % of Population |
|-------|----------|-----------------|
| <= 17 | 11       | 3.3%            |
| 18-24 | 319      | 95.5%           |
| >=25  | 4        | 1.2%            |
| Total | 334      | 100.0%          |