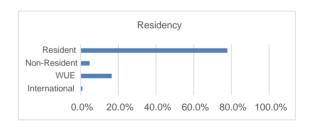

# Residency

| residency     |          |                 |
|---------------|----------|-----------------|
|               | Students | % of Population |
| Resident      | 260      | 77.8%           |
| Non-Resident  | 16       | 4.8%            |
| WUE           | 55       | 16.5%           |
| International | 3        | 0.9%            |
| Total         | 334      | 100.0%          |