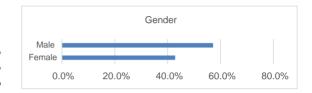

### Gender

|        | Students | % of Population |
|--------|----------|-----------------|
| Male   | 191      | 57.2%           |
| Female | 143      | 42.8%           |
| Total  | 334      | 100.0%          |