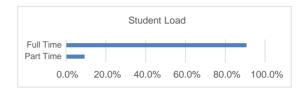

#### Student Load

|           | Students | % of Population |
|-----------|----------|-----------------|
| Full Time | 303      | 90.7%           |
| Part Time | 31       | 9.3%            |
| Total     | 334      | 100.0%          |