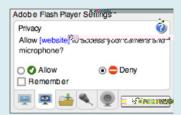

## **Follow Along with Screenshots:**

Starting your Placement Assessment:

1 Agree to the student terms of use.

2 Allow access to your camera and microphone.

Take a photo and record a video to show your identification card, then click Continue.