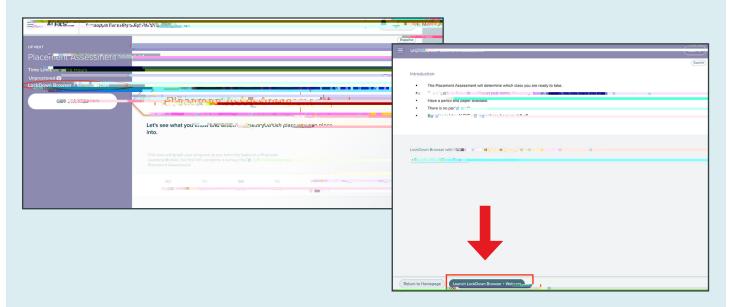

## **Follow Along with Screenshots:**

Starting your Placement Assessment:

1 Agree to the student terms of use.

2 Allow access to your camera and microphone.

Take a photo and record a video to show your identification card, then click Continue.