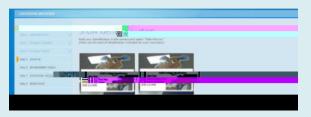

## **Follow Along with Screenshots:**

Starting your Placement Assessment:

1 Agree to the student terms of use.

2 Allow access to your camera and microphone.

Take a photo and record a video to show your identification card, then click Continue.