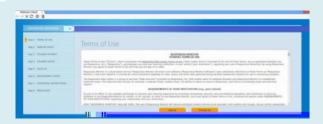

## **Follow Along with Screenshots:**

Starting your Placement Assessment:

1 Agree to the student terms of use.

2 Allow access to your camera and microphone.

Take a photo and record a video to show your identification card, then click Continue.